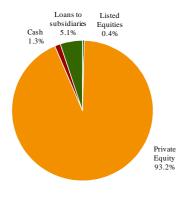

|  |

# **Portfolio Structure by Asset Class**

#### **Equity Portfolio Structure by Sector**

#### Portfolio Structure by Geography







Note: EPH investment included under Other

Note: EPH investment included under Serbia

# Commentary

Please refer to the Quarterly Report for the period ended 30 September 2012 for market commentary and updates in respect of investee companies.



New Europe Capital Ltd 33 Marloes Road London W8 6LG Tel +44 20 7244 0088 london@neweuropecapital.com

# Investment Adviser Romania & Bulgaria

New Europe Capital SRL Str. Tudor Arghezi nr.21, et.6 Bucuresti - Sector 2 Tel +40 21 316 7680 bucharest@neweuropecapital.com

### **Investment Adviser Serbia**

New Europe Capital DOO Francuska 12 11000 Beograd Tel +381 11 715 1982 belgrade@neweuropecapital.com